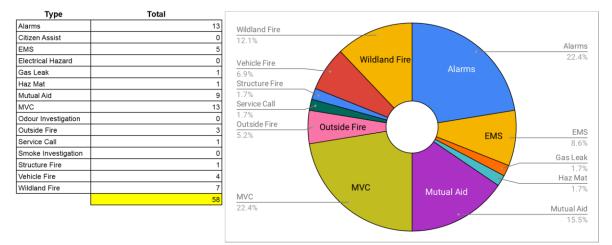

### 8.1 <u>CAO Report</u>

Res. 537-21 MOVED by Councillor Baswick To accept the CAO Report for December 14, 2021 as information. Motion Carried