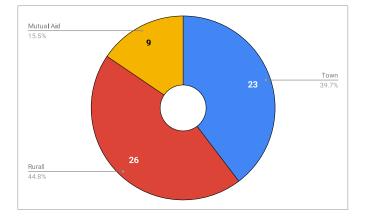

### 8.1 <u>CAO Report</u>

Res. 537-21 MOVED by Councillor Baswick To accept the CAO Report for December 14, 2021 as information. Motion Carried